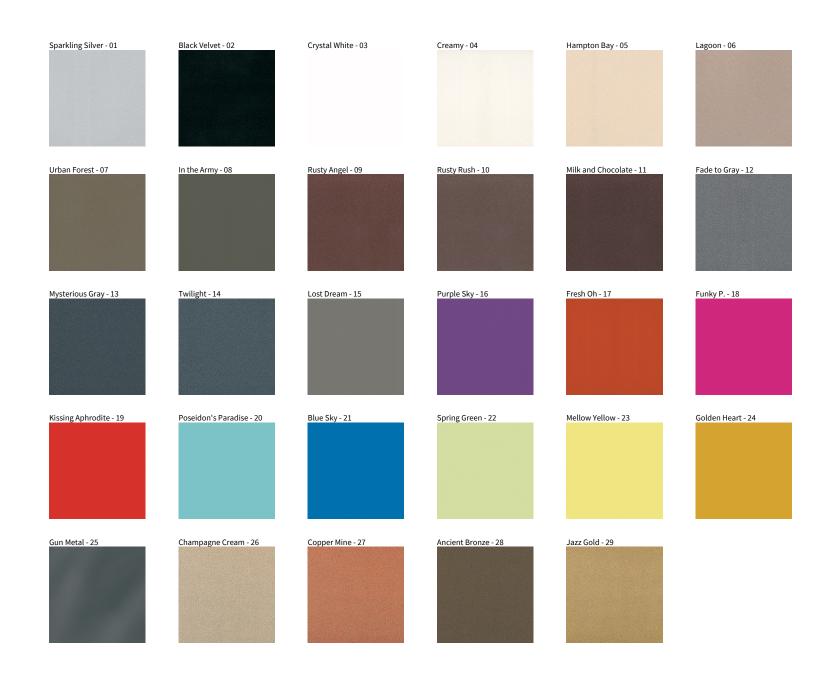

## **CENTRIQ 95 TRACK**

COLOR FINISH CHART

| PROJECT  |  |  |
|----------|--|--|
| TYPE     |  |  |
| NOTES    |  |  |
| QUANTITY |  |  |
| DATE     |  |  |

**Digital:** Not all screens are calibrated the same, and therefore, colors will appear differently between screens. **Physical:** When texture is involved, there will be variations in color, character and tone within a product series and between product families.

**Gun Metal:** No Gun Metal finish is alike. It combines a mixture of transparent and black color particles which ensures a highly individual effect and no luminaire being identical. **Champagne Cream, Copper Mine, Ancient Bronze + Jazz Gold:** These finishes have slight fading from specific powder coating production. Each luminaire will slightly vary.